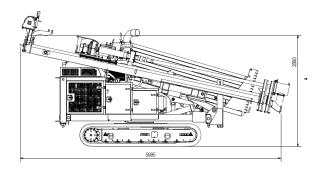

# **OPTIONAL EQUIPMENT**

Main winch, 4000 kg. Welding machine Water pump Diverter housing

Total heigt can be reduced to approx. 2400 mm

From the very first Qmatec /Nemek produced rig in 1966, our rigs have been developed and improved in close collaboration with visionary customers. Our employees have long experience and are proud of their profession. Our service people are available where you are, 24-hours a day. This ensures quality throughout the entire process and helps you to be profitable every day – year after year.