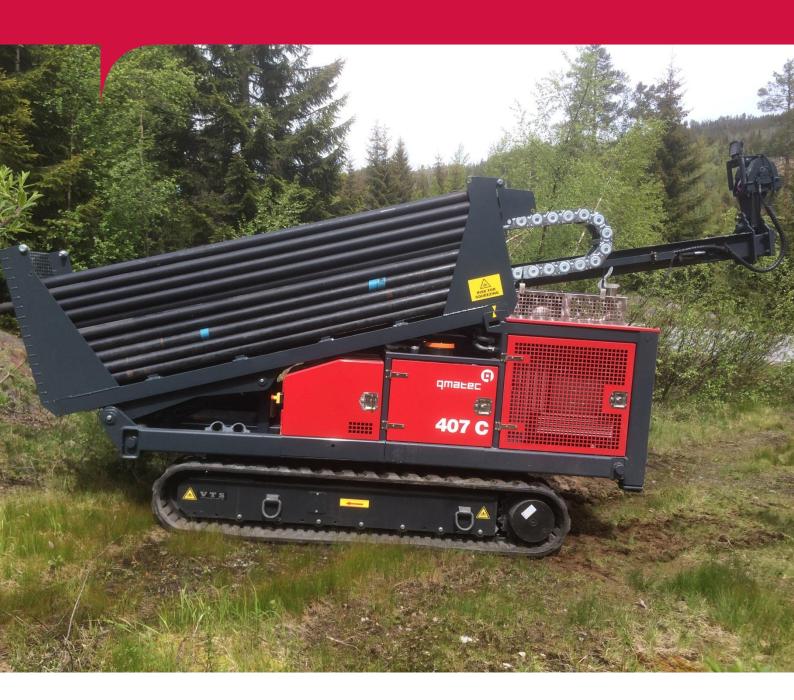

# 407 C Compact rig

**407 C** www.qmatec.no Additional technical data

More pictures

**Qmatec Drilling AS** 

Verkstadvegen 12, 3890 VINJE

Phone: +47 35063400

E-mail: mail@qmatec.com

Web.page: www.qmatec.no